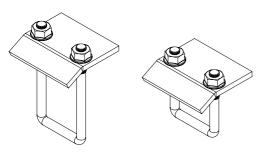

## **ASSEMBLY INSTRUCTIONS**

- 41/82 Beam clamp is used to fix BASORPROFILE 41/82 profiles to beam structures usually in the position shown in the picture..
- The product includes: Beam clamp and M10 hardware.
- Is it possible to fix 41x41 profil in both positions.
  - To fix accessories to open side of 41 profile use Spring Nut with DIN
  - To fix accessories to perforated bottom side of 41x41 profile use Dln 912 bolts with DIN 934 nuts.
- Maximum torque 17,5 Nm