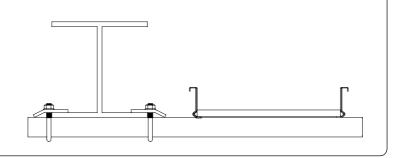

## **ASSEMBLY INSTRUCTIONS**

- 41/82 Beam clamp is used to fix BASORPROFILE 41/82 profiles to beam structures usually in the position shown in the picture..
- The product includes: Beam clamp and M10 hardware.
- Is it possible to fix 41x41 profil in both positions.
  - To fix accessories to open side of 41 profile use Spring Nut with DIN
  - To fix accessories to perforated bottom side of 41x41 profile use Dln 912 bolts with DIN 934 nuts.
- Maximum torque 17,5 Nm